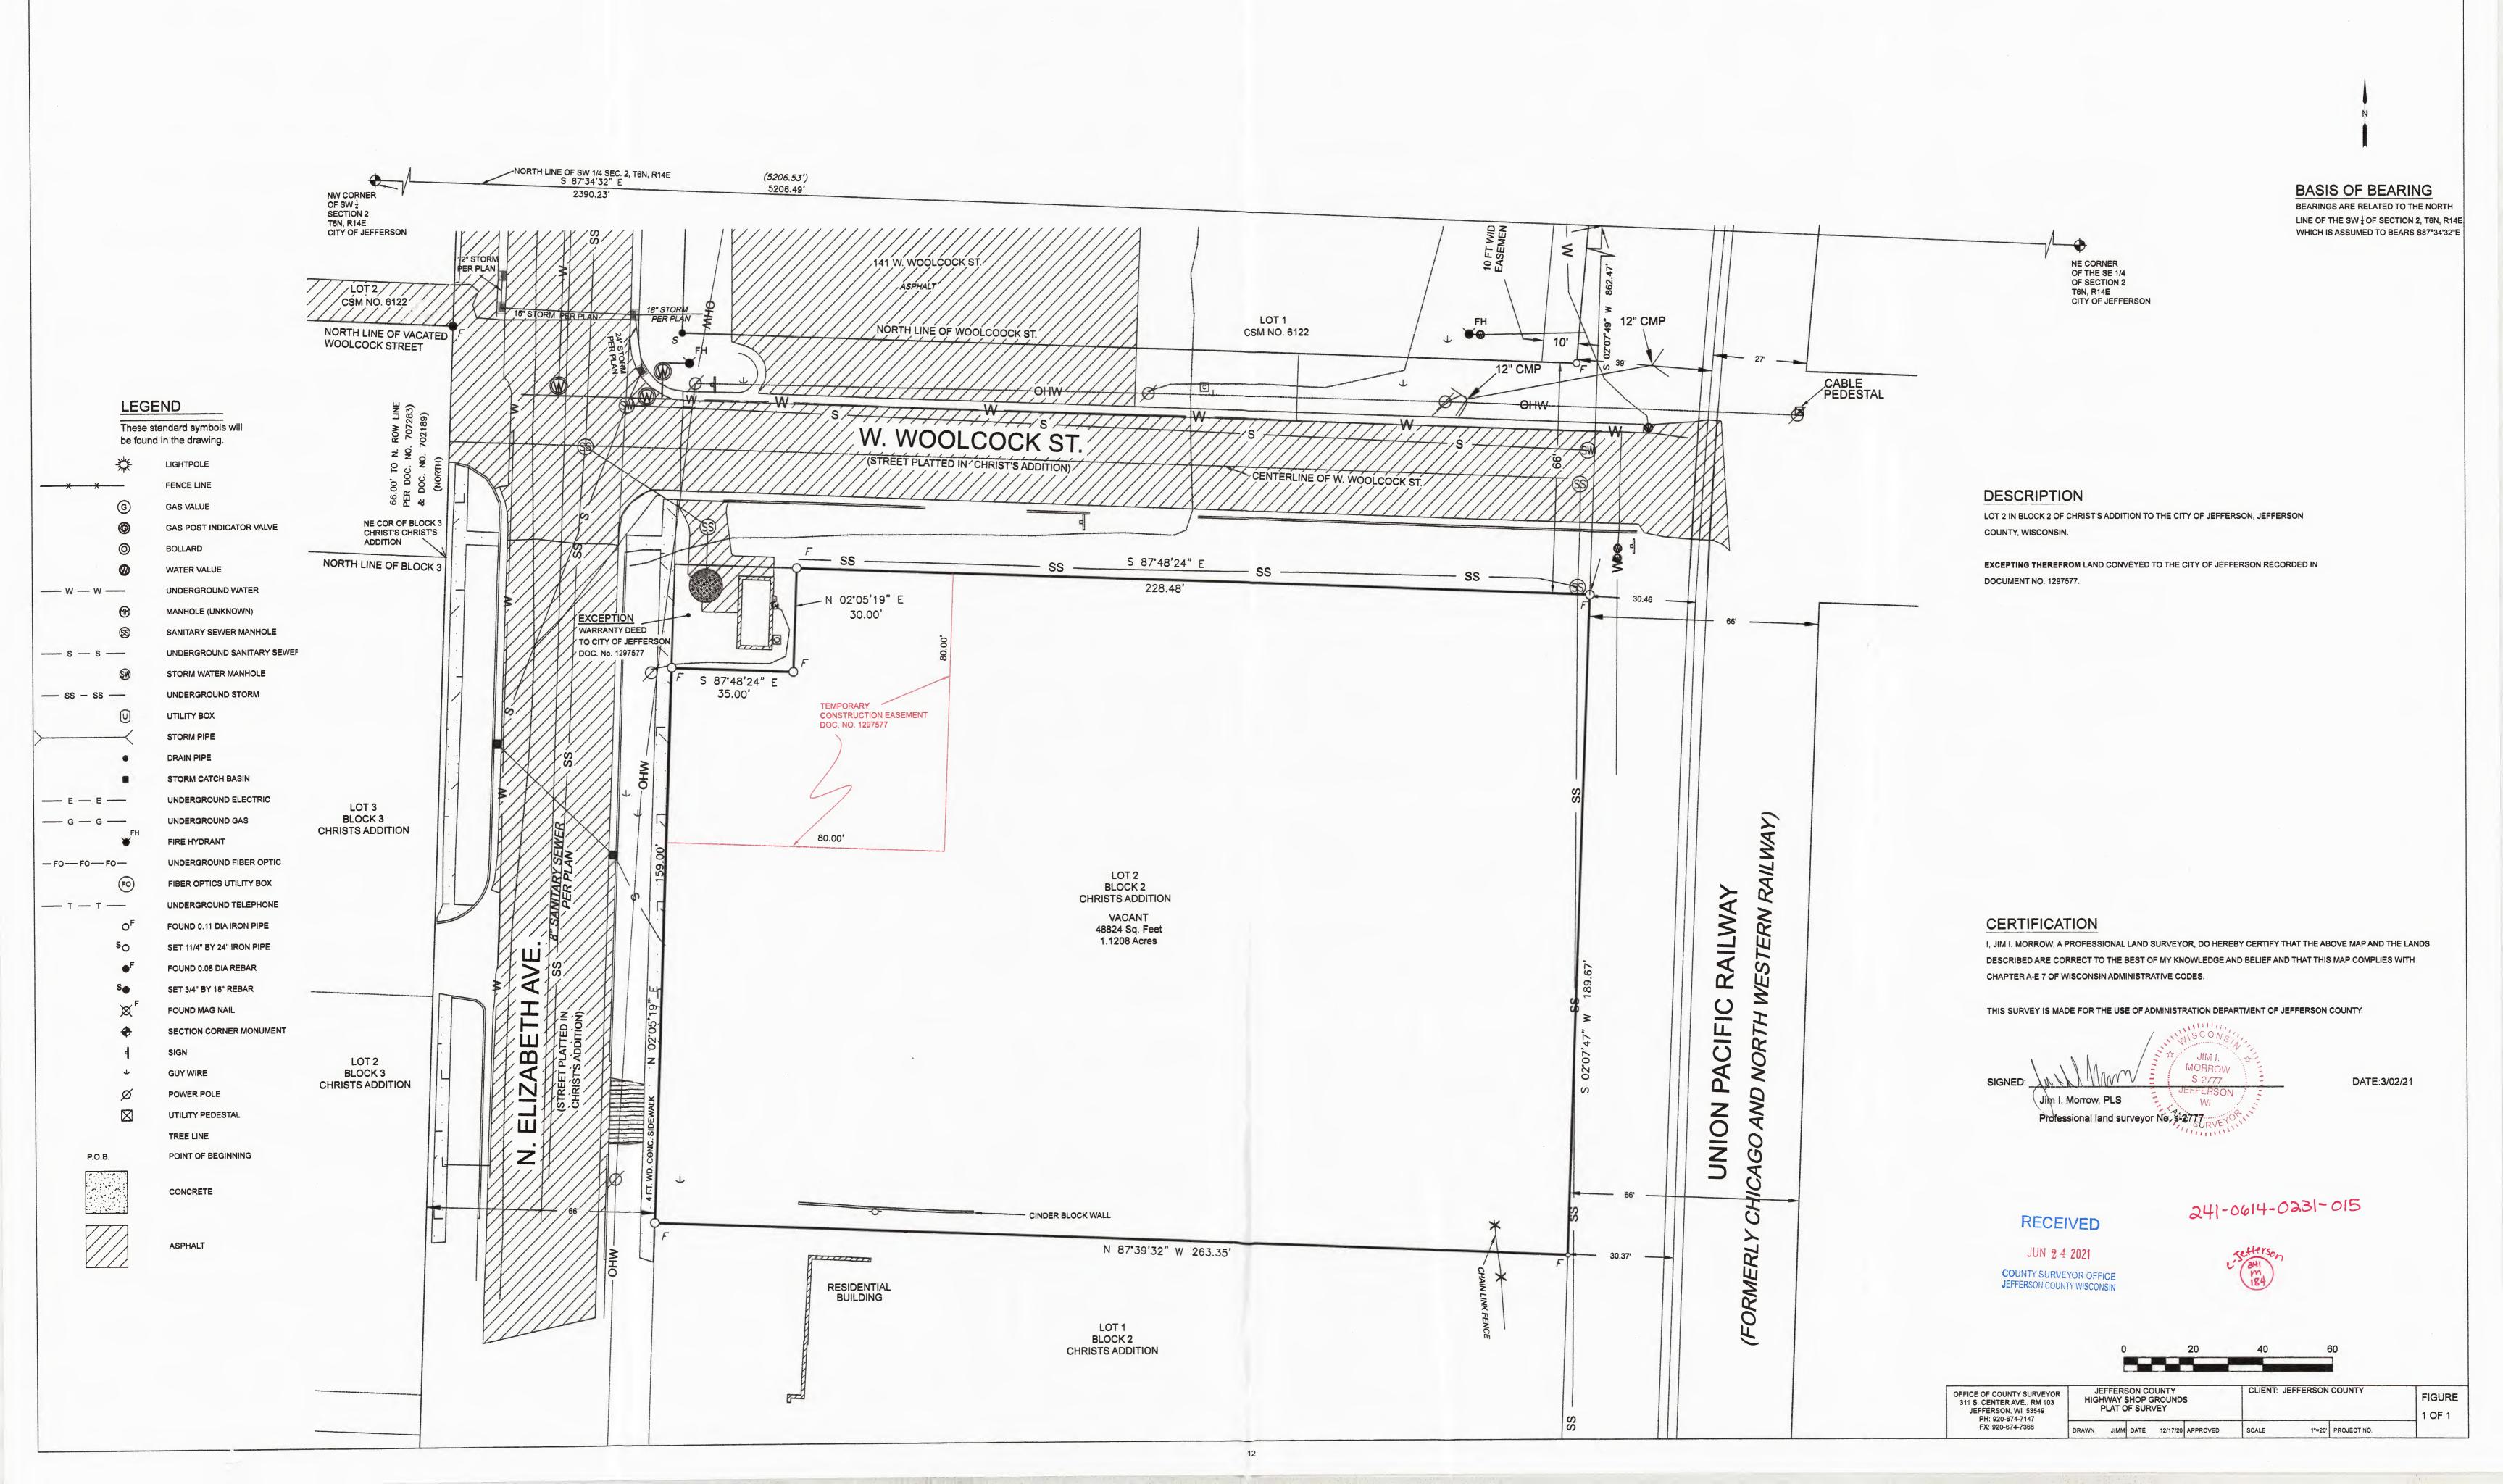

#### Authorizing the rezoning of County-owned lands known as the "Old Highway Shop"

#### **Executive Summary**

Jefferson County is the owner of approximately 19 acres of land which is located within the municipal boundaries of the City of Jefferson. This vacant property was previously used by Jefferson County as the Highway Shop. In Resolution 2018-03, the Jefferson County Board of Supervisors previously authorized the rezoning of a portion of this property from "Institutional" to "Urban Mixed Use" as part of an Intergovernmental Agreement with the City of Jefferson. Recently, it was discovered that a 1.12-acre parcel of land (Parcel No. 241-0614-0231-015) within the Old Highway Shop property and located adjacent to the rezoned land is still zoned as "Institutional."

This resolution authorizes the County Administrator to rezone the above-referenced parcel to Urban Mixed Use, which is consistent with the remainder of the Old Highway Shop property. The Finance Committee considered this resolution at its meeting on November 8, 2023, and recommended forwarding to County Board for approval.

WHEREAS, the County owns a 1.12 acre parcel, more specifically identified as Parcel No. 241-0614-0231-015, located within the City of Jefferson, which is a part of the Old Highway Shop property, and

WHEREAS, said parcel is currently zoned as "Institutional" while the remaining adjacent County-owned land is zoned as "Urban Mixed Use," and

WHEREAS, rezoning this parcel to "Urban Mixed Use" would allow for consistent land uses.

NOW, THEREFORE, BE IT RESOLVED the County Administrator is hereby authorized to engage in efforts to rezone Parcel No. 241-0614-0231-015 from "Institutional" to "Urban Mixed Use."

# PLAT OF SURVEY

SITUATED ALONG W. WOOLCOCK STREET AND N. ELIZABETH AVENUE, IN THE CITY OF JEFFERSON, JEFFERSON COUNTY, WISCONSIN

FIELD DATE: 12/29/2020