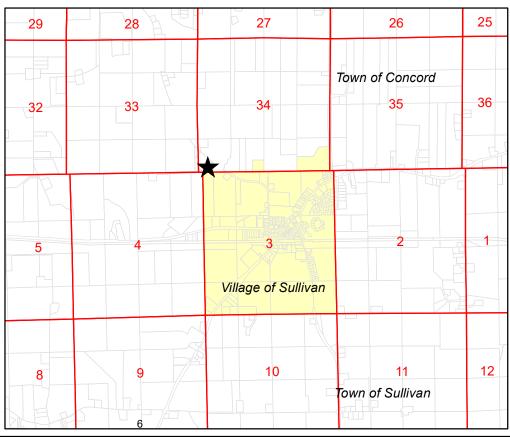

## ANNEXATIONS December 2022 to October 2023

| From:        |      |          | To:              |      |          |            |           |
|--------------|------|----------|------------------|------|----------|------------|-----------|
| Municipality | Ward | District | Municipality     | Ward | District | Population | Document# |
| Town-Aztalan | 1    | 15       | City-Lake Mills  | 2    | 13       | 4          | 1473267   |
| Town-Concord | 2    | 11       | Village-Sullivan | 1    | 21       | 0          | 1473799   |

Annexed: 5/11/2023

Document: #1473799

From Mun: Concord

To Mun: V. Sullivan

PIN: 181-0716-3433-004

Population: 0

Annexed: 4/24/2023

Document: #1473267