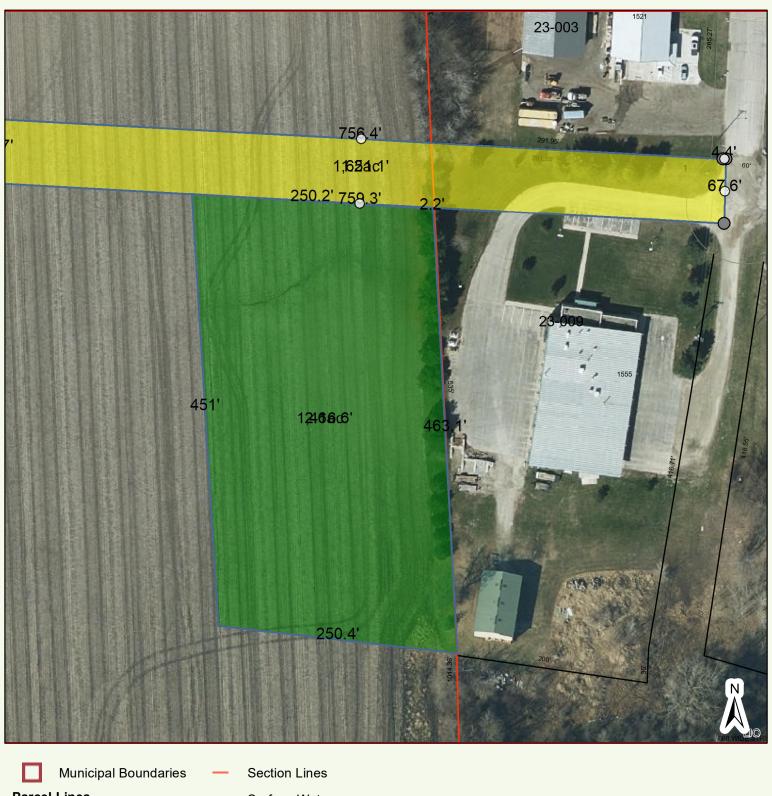

#### Amending supervisory district boundaries to reflect annexations

#### Executive Summary

On November 9th, 2021, the Jefferson County Board of Supervisors adopted Resolution Number 2021-43 which established 30 supervisory districts for the purpose of electing the Jefferson County Board of Supervisors. Wisconsin statute section 59.10(3)(c) allows the County Board of Supervisors to amend supervisory districts to reflect city and village incorporation, annexation, detachment, or consolidation which has occurred since its last adoption or amendment of supervisory districts and to make such adjustments to supervisory district boundaries as may be appropriate for purposes of election administration. A common practice is for cities and villages to assign the area being annexed to the adjacent ward within their corporate limits and the County Board to amend supervisory district boundaries to match the new corporate limits. This ordinance amends the supervisory district boundaries to reflect the annexations that have occurred since the last County Board amendment on December 13, 2022. To date, two annexations have occurred since the 2022 amendment of the supervisory districts. The annexations are described in detail below and the attached maps identify the annexations. The Executive Committee considered this ordinance on October 25, 2023, and recommended forwarding to the Jefferson County Board for adoption.

WHEREAS, the Executive Summary is incorporated into this resolution, and

WHEREAS, resolution number 2021-43 established 30 supervisory districts and their boundaries within Jefferson County, and

WHEREAS, two annexations have occurred since the supervisory districts were established on November 9, 2021, in Resolution Number 2021-43, and subsequently amended on December 13, 2022, due to annexations, and

WHEREAS, the table below shows the supervisory districts and the proposed amendments to the supervisory districts.

## ANNEXATIONS December 2022 to October 2023

| From:        |      |          | To:              |      |          |            |           |
|--------------|------|----------|------------------|------|----------|------------|-----------|
| Municipality | Ward | District | Municipality     | Ward | District | Population | Document# |
| Town-Aztalan | 1    | 15       | City-Lake Mills  | 2    | 13       | 4          | 1473267   |
| Town-Concord | 2    | 11       | Village-Sullivan | 1    | 21       | 0          | 1473799   |

## THE COUNTY BOARD OF SUPERVISORS OF JEFFERSON COUNTY DOES HEREBY ORDAIN AS FOLLOWS:

Section 1. That the Supervisory District Map for District 13 shall be amended to include the annexed territory previously in Supervisory District 15 prior to the annexation above; that the Supervisory District Map for District 21 shall be amended to include the annexed territory previously in Supervisory District 11 prior to the annexation above.

Section 2. That the maps for Supervisory Districts 15 and 11 shall be amended to delete the territories reassigned in Section 1.

Section 3. This ordinance shall be effective after passage and publication as provided by law.

Annexed: 5/11/2023

Document: #1473799

From Mun: Concord

To Mun: V. Sullivan

PIN: 181-0716-3433-004

Population: 0

Annexed: 4/24/2023

Document: #1473267

From Mun: Aztalan

To Mun: C. Lake Mills

PIN: 246-0714-1822-002

Population: 4