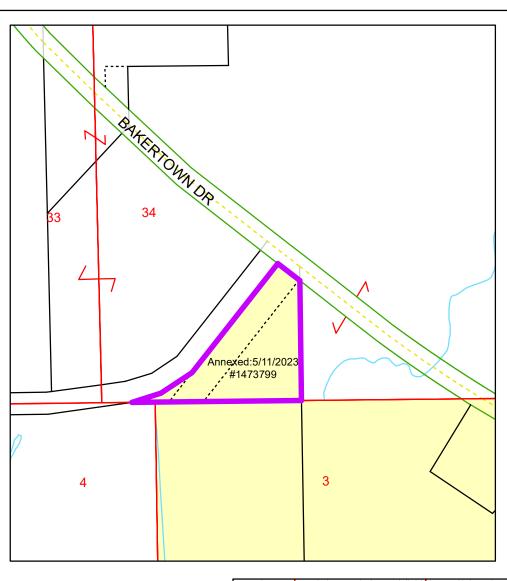

## ANNEXATIONS December 2022 to October 2023

| From:        |      |          | To:              |      |          |            |           |
|--------------|------|----------|------------------|------|----------|------------|-----------|
| Municipality | Ward | District | Municipality     | Ward | District | Population | Document# |
| Town-Aztalan | 1    | 15       | City-Lake Mills  | 2    | 13       | 4          | 1473267   |
| Town-Concord | 2    | 11       | Village-Sullivan | 1    | 21       | 0          | 1473799   |

Annexed: 5/11/2023

Document: #1473799

From Mun: Concord

To Mun: V. Sullivan

PIN: 181-0716-3433-004

Population: 0

Annexed: 4/24/2023

Document: #1473267