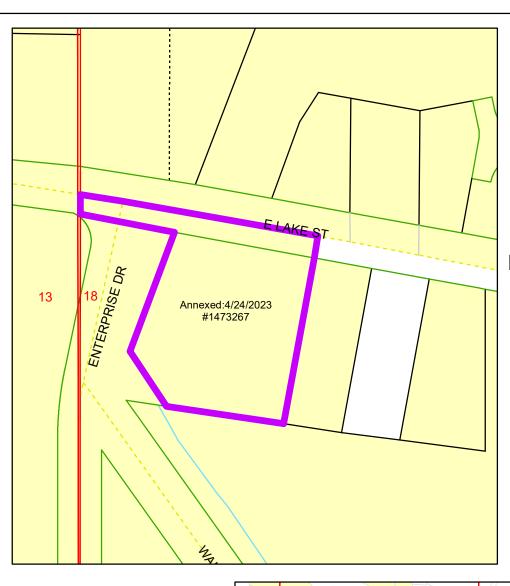

## ANNEXATIONS December 2022 to October 2023

| From:        |      |          | To:              |      |          |            |           |
|--------------|------|----------|------------------|------|----------|------------|-----------|
| Municipality | Ward | District | Municipality     | Ward | District | Population | Document# |
| Town-Aztalan | 1    | 15       | City-Lake Mills  | 2    | 13       | 4          | 1473267   |
| Town-Concord | 2    | 11       | Village-Sullivan | 1    | 21       | 0          | 1473799   |

From Mun: Aztalan

To Mun: C. Lake Mills

PIN: 246-0714-1822-002

Population: 4