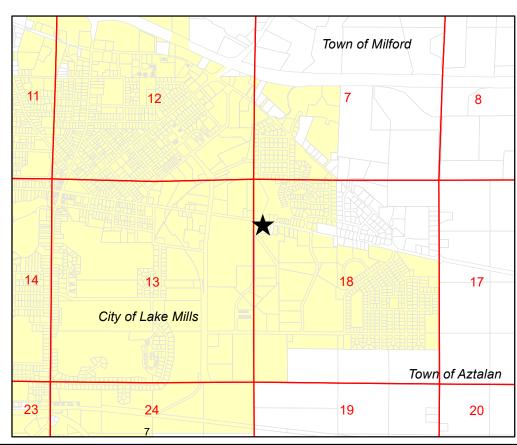

## ANNEXATIONS December 2022 to October 2023

| From:        |      |          | To:              |      |          |            |           |
|--------------|------|----------|------------------|------|----------|------------|-----------|
| Municipality | Ward | District | Municipality     | Ward | District | Population | Document# |
| Town-Aztalan | 1    | 15       | City-Lake Mills  | 2    | 13       | 4          | 1473267   |
| Town-Concord | 2    | 11       | Village-Sullivan | 1    | 21       | 0          | 1473799   |

From Mun: Aztalan

To Mun: C. Lake Mills

PIN: 246-0714-1822-002

Population: 4